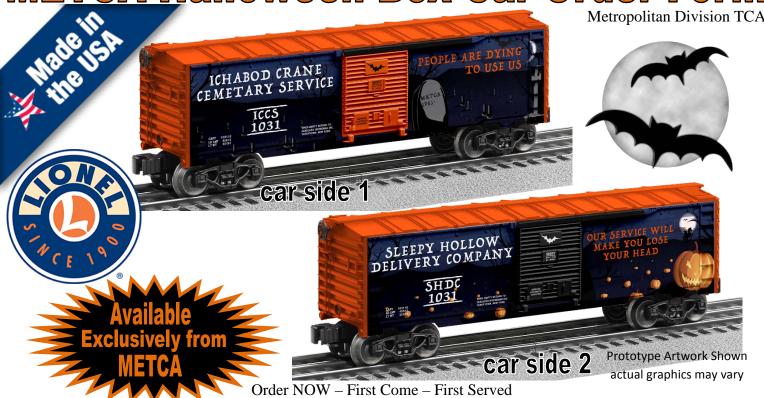

METCA Halloween Box Car Order Form

The Headless Horseman, Ichabod Crane, and Sleepy Hollow are all terms that just scream Halloween. This car has different graphics and different door colors on each side so it actually looks like 2 different cars. Order 2 cars so you can run/display the cars with one set of graphics showing on one car and flip the other car around so the other side graphics show on the other car. This 100% Lionel made and decorated 6-58057 box car is molded, decorated, and assembled in the USA. The car features a stamped metal frame, metal brake wheel and die-cast sprung trucks. You can also order online and pay with your credit card or Paypal. Go to www.METCA.org

**Available exclusively from METCA Division.** 

Only orders received by March 30, 2018 can be guaranteed. Quantity may be limited to 100 cars.

First Come-First Served. **Only limited quantities will be made.** Order early, avoid disappointment.